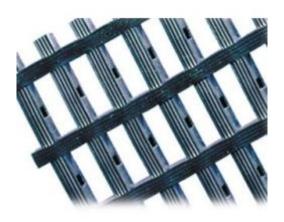

## **Description**

Suitable for wet/oily heavy-duty industrial environments such as a busy production lines, walkways, assembly areas. Also suitable for roof walkways. Interwoven PVC matting with open holes (22mm x 10mm) is easy to clean and fully reversible

- Suitable for high pedestrian traffic flow industrial areas
- Close pitch holes allow for use of trucks and trolleys
- Operators are protected from fatigue caused by prolonged standing
- Cross-ribbed to reduce slipping in wet or oily environments
- Conforms to Slip Resistance Test EN 13552 Category R10
- Resistant to most industrial oils and chemicals
- · Available in Red, Blue, Green, and Black