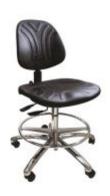

## KDM ESD-Safe Praktic Cleanroom Chair

## **Description**

The KDM Cleanroom Chair Praktic ESD-Safe is fully conductive and ESD-Safe, making it an ideal choice for controlled environments. Featuring adjustable back height and a variable seat tilt angle, the Praktic ESD-Safe chair has been ergonomically designed to offer maximum comfort to the user

- 54 73cm and 60 85cm heights are suitable for bench / worktop seating
- Heavy duty polyurethane seat and back
- Comfortable wide base
- Gas operated height adjustable spindle
- Spring assisted back tilt
- · Comes with footring and castors
- Class 10,000 cleanroom chair
- Conforms to ESD Standard IEC 61340-5-1
- Conforms to BS 5459-2 for strength and stability