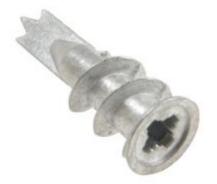

## Description

The Rawlplug All Metal Self-Drilling Plasterboard Fixings fit flush to board and are suitable for using in double thickness plasterboard. The All Metal Self-Drilling Plasterboard Fixings have a maximum fixture thickness of 12MM (20MM screw)