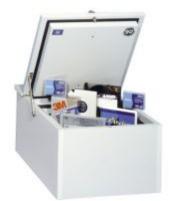

## Description

The Phoenix Data Protection Insert Box is ideal for use with the PH2250 Filing Cabinets. The Data Protection Insert Box is not only water-resistant but also provides a period of fire protection.

- 90 minutes fire protection for computer tapes and digital media when used in the drawer of the PH2250 Series.
- Features a manual compression lock
- Water-resistant
- Ensures maximum protection for your data
- Capacity: 19 Litres
- Light Grey