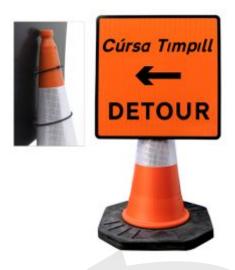

## **Description**

The Cone Mountable "Detour Left" Reflective Orange Square Sign is effective in conveying a traffic warning and can be easily attached to a traffic cone. The "Detour Left" Reflective Orange Square Sign has been manufactured from impact resistant polypropylene to ensure durability

- Reflective Orange face for high visibility chapter 8 compliant
- Quick and easy to fix to traffic cone (sold separately)
- Unique hinging enables easy manoeuvring
- Constructed from sturdy polypropylene designed to withstand impact
- 60CM x 60CM
- WK 090L
- All signs are customisable. Please contact our Customer Care Team for more information