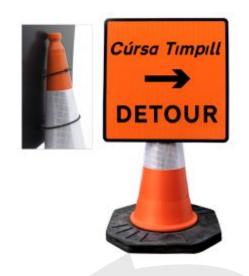

## **Cone Mountable "Detour Right" Reflective Orange Square Sign**

## Description

The Cone Mountable "Detour Right" Reflective Orange Square Sign is effective in conveying a traffic warning and can be easily attached to a traffic cone. The "Detour Right" Reflective Orange Square Sign has been manufactured from impact resistant polypropylene to ensure durability

- Reflective orange face for high visibility chapter 8 compliant
- Quick and easy to fix to traffic cone (sold separately)
- Unique hinging enables easy manoeuvring
- Constructed from sturdy polypropylene designed to withstand impact
- 60CM x 60CM
- WK 090R
- All signs are customisable. Please contact our Customer Care Team for more information