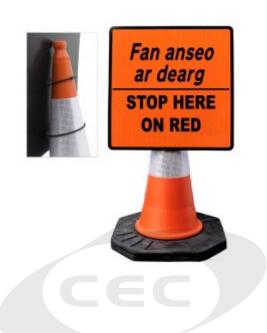

## Cone Mountable "Stop Here On Red" Reflective Orange Square Sign

## Description

The Cone Mountable "Stop Here On Red" Reflective Orange Square Sign is effective in conveying a traffic warning and can be easily attached to a traffic cone. The "Stop Here On Red" Reflective Orange Square Sign has been manufactured from impact resistant polypropylene to ensure durability

- Reflective Orange face for high visibility chapter 8 compliant
- Quick and easy to fix to traffic cone (sold separately)
- Unique hinging enables easy manoeuvring
- Constructed from sturdy polypropylene designed to withstand impact
- 60CM x 60CM
- WK 095
- All signs are customisable. Please contact our Customer Care Team for more information