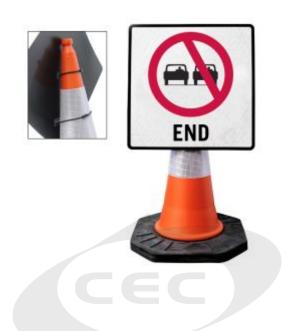

## Cone Mountable "No Overtaking End" Reflective White Square Sign

## Description

The Cone Mountable "No Overtaking End" Reflective White Square Sign is effective in conveying a traffic warning and can be easily attached to a traffic cone. The "No Overtaking End" Reflective White Square Sign has been manufactured from impact resistant polypropylene to ensure durability

- Reflective white face for high visibility chapter 8 compliant
- Quick and easy to fix to traffic cone (sold separately)
- Unique hinging enables easy manoeuvring
- Constructed from sturdy polypropylene designed to withstand impact
- Available in two sizes
- RUS 014END
- All signs are customisable. Please contact our Customer Care Team for more information