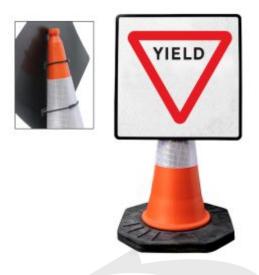

## **Description**

The Cone Mountable "Yield" Reflective White Square Sign is effective in conveying a traffic warning and can be easily attached to a traffic cone. The "Yield" Reflective White Square Sign has been manufactured from impact resistant polypropylene to ensure durability

- Reflective white face for high visibility chapter 8 compliant
- Quick and easy to fix to traffic cone (sold separately)
- Unique hinging enables easy manoeuvring
- Constructed from sturdy polypropylene designed to withstand impact
- Available in two sizes
- RUS 026
- All signs are customisable. Please contact our Customer Care Team for more information