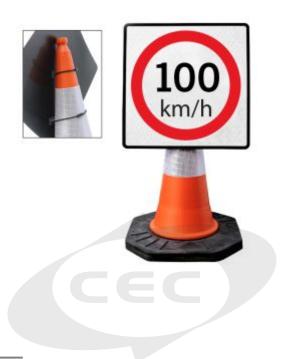

## **Description**

The Cone Mountable "100KM Speed Limit" Reflective White and Red Square Sign is effective in conveying a traffic warning and can be easily attached to a traffic cone. The "100KM Speed Limit" Reflective White and Red Square Sign has been manufactured from impact resistant polypropylene to ensure durability