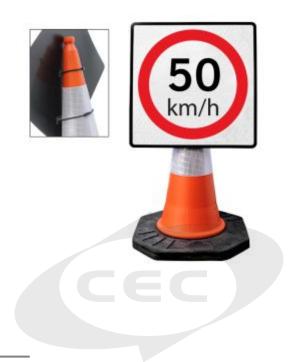

## **Description**

The Cone Mountable "50KM Speed Limit" Reflective White and Red Square Sign is effective in conveying a traffic warning and can be easily attached to a traffic cone. The "50KM Speed Limit" Reflective White and Red Square Sign has been manufactured from impact resistant polypropylene to ensure durability

- Reflective white and red face for high visibility chapter 8 compliant
- Quick and easy to fix to traffic cone (sold separately)
- Unique hinging enables easy manoeuvring
- Constructed from sturdy polypropylene designed to withstand impact
- Available in two sizes
- RUS 043
- All signs are customisable. Please contact our Customer Care Team for more information