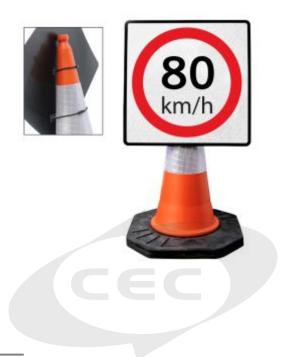

## **Description**

The Cone Mountable "80KM Speed Limit" Reflective White and Red Square Sign is effective in conveying a traffic warning and can be easily attached to a traffic cone. The "80KM Speed Limit" Reflective White and Red Square Sign has been manufactured from impact resistant polypropylene to ensure durability