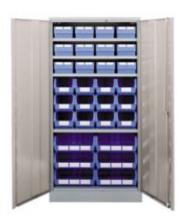

## **Description**

The Pelstor Storage Cupboard High with Bins and Trays is ideal for commercial/industrial storage solutions. Each cabinet comes with a two point locking door and key

- Strong, steel cabinets provide storage and security for valuable items
- Cupboards come with 4 shelves and are supplied with or without bins and trays
- Internal shelves easily adjusted on 5mm pitch
- Extra shelves can be purchased separately
- H x W x D: 1830mm x 915mm x 457mm
- Model 90292 comes with:6 Bins: 375 x 420 x 180mm
  12 Bins: 375 x 210 x 180mm 12 Trays: 400 x 188 x 115mm
- Model 90290 comes without bins or trays