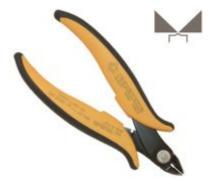

## Piergiacomi TR2550 Precision Wire Cutter - Angled

## Description

The Piergiacomi TR2550 Precision Wire Cutter is ideally used for specific work in electronics. This Precision Wire Cutter is made from special steel and should be used only for cutting without rotating or bending the tool

- Cuts wire up to 16 AWG
- Smooth flush cut
- A safety-clip is available separately to prevent danger from flying leads
- Special Steel type C67 56-57 HRC°
- Inclined 50° blades for close surface cuts