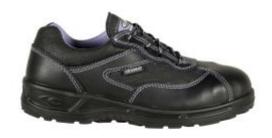

## Cofra Sophie S3 SRC Ladies Safety Shoes

## **Description**

The Cofra Sophie Ladies Safety Shoes are a comfortable yet high performing safety shoe, with a water repellent leather upper and slip resistant sole. The EVANIT footbed of the Sophie S3 SRC Ladies Safety Shoes combines EVA (ethylene-vinyl acetate) and a nitrile special compound for optimum comfort and high bearing capacity

- Steel toe cap resistant to 200 J
- Breathable and abrasion resistant leather and Texelle 100% polyamide fabric internal lining, which absorbs and releases moisture
- Ultralight compound slip resistant sole
- Anti-static
- Non-metallic APT Plate Zero Perforation midsole
- S3 SRC
- Conforms to EN ISO 20345
- Black
- Sizes 35-42 (EU)