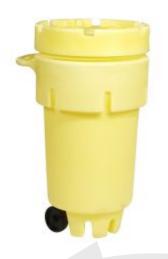

## **Description**

The SpillTech Wheeled Salvage / Overpack Drum meets or exceeds performance packaging requirements of UN and DOT Regulation. The UV-protected polyethylene construction OF the Salvage / Overpack Drum provides chemical and corrosion resistance

- Twist-down lid incorporates a closed-cell gasket to maintain a tight closure seal
- Patented design provides extra strength and allows for easy gripping and pick-up by material handling equipment
- Two attached wheels and built-in handle eliminates need for dolly or material handling equipment
- 50 gallon capacity
- External diameter 24.5" x 45.5" H