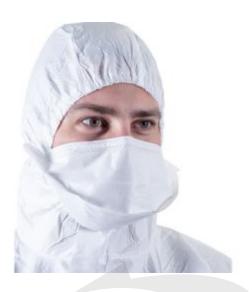

## **Description**

The BioClean Sterile Pouch Style Face Masks offer a large breathing chamber for optimum wearer comfort. The Sterile Pouch Style Face Masks have been constructed from cleanroom compatible materials and feature ultrasonically sealed edges, which help to reduce risk of contamination

- Fully enclosed malleable nose-band
- High bacterial, viral and particle filtration efficiency
- Latex-free
- ISO Class 4 compatible
- Secure and comfortable headloops
- Inner Facing Layer: non-woven spunbounded polyester (hygroscopic)
- Filter Layer: meltblown polyester
- Outer Facing Layer: non-woven spunbounded polyester (hydrophobic)
- Colour: White
- Case 200