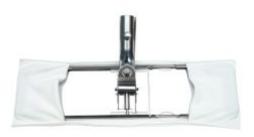

## **Description**

The Superior Flat Mop Head is ideal for using in cleanrooms, laboratories and other contamination controlled areas. Made with knitted polyester, the Flat Mop Head provides high absorbency and low particle generation during cleaning and disinfecting, ensuring it is suitable for critical environments

- Suitable for use on floors, walls and ceilings
- 100% white filament polyester construction
- Extremely low particulate levels and fibre generation
- Super high absorbency
- Strong chemical resistance
- Sterilisable: autoclave or gamma
- Disposable
- 380mm x 125mm
- Individually double-bagged
- 20 mop heads / pack