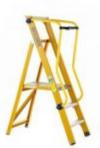

## Description

Bratts' Vision 360 Platform Ladder is an extra wide platform step ladder with a glass fibre frame and aluminium treads. The Vision 360 Platform Ladder has an enclosed platform on three sides and is ergonomically designed for industrial work

- 360° working platform 550mm x 400mm
- Glass fibre frame with aluminium treads
- Insulated and non-conductive whilst in use
- HSE Work At Height Regulations 2005 compliant
- Kitemarked BS EN 131 and complies to: ANSI 14-5 and ESI 13-1