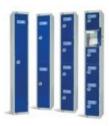

## **Description**

- For protecting personal protective equipment from damage, contamination or loss
- · Reinforced doors
- Security plinth between compartments
- Supplied with Key Camlock as standard, Padlock type fitting option available on request
- Welded frame
- Hardwearing powder coated paint finish
- Single door unit supplied with shelf and double coat hook
- Two door unit supplied with double coat hook for each compartment
- Four and six door units have no internal fittings
- Locker doors individually labelled with PERSONAL PROTECTIVE EQUIPMENT label
- Name plate holder on locker doors
- Grey carcass BS00A05 and blue doors RAL 5002
- All units 1800mm high and 300mm wide and come in a selection of depths