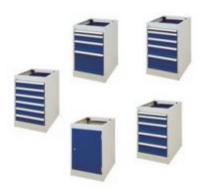

## **Product Images**

## **Description**

- Can be used free-standing or instead of side legs on a heavy-duty H-frame workstation
- W x D: 535 x 665mm
- Drawer heights: 50, 100, 150, 200 or 300mm
- 110% drawer pull-out
- Single-drawer open safety system
- Inside drawer sizes: W x D: 450 x 605mm
- Side base plates needed when combined with heavy duty workbench
- Steel top plate and castors available when used as stand-alone unit
- Max. weight capacity per drawer: 35Kg
- Max. weight capacity for entire units: 175Kg
- 800mm High Drawer Units
- GBP Drawer units should ONLY be used with Heavy Duty Workbench and Heavy Duty Worktops.
  They should not be used with Regular Duty Worktops