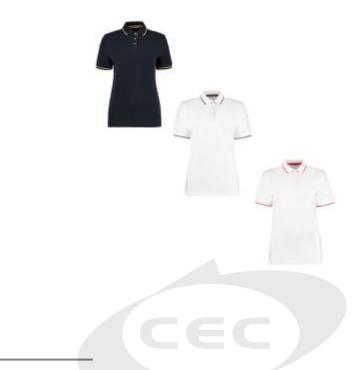

## Kustom Kit Women's St. Mellion Polos

## Description

Kustom Kit's Women's St. Mellion Polos have been designed to provide a comfortable, durable polo shirt without compromising on style. Available in a range of colours and sizes, the St. Mellion Polos are perfect for both casual and professional wear

- Shaped side seam
- Comfort finish cuff seams
- Double roll tip collar & cuffs
- Taped back neck
- Contrast stripe flat knit collar & cuffs
- Tape reinforced shoulder seams
- Pearl buttons with spare
- Twin needle stitching throughout
- Slanted Placket with women's fastening
- Contrast herringbone taped side vents
- 185gsm 65/35 Polyester/Cotton Pique