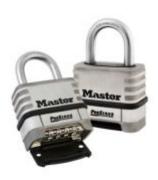

## **Description**

The Master Lock Stainless Steel Combination Padlock is ideal for commercial and industrial applications, with a heavy-duty shackle and body. The Stainless Steel Combination Padlock is highly secure, with a deadlocking mechanism that protects against prying and shimming

- 4-digit 'set-your-own' combination
- Combination can be reset easily without a reset tool
- Large ergonomic dials with exclusive blind dial feature permits operation with gloves, in low light or total darkness
- Internal components and dials are protected with a shackle seal and dial dust cover
- Durable, hard-wearing stainless steel body and shackle, offering excellent corrosion resistance
- 58mm wide body
- 28mm shackle
- Unit: Each