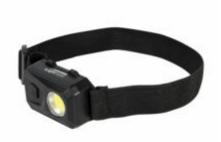

## **Description**

The Lighthouse LED Headtorch150 Lumens uses latest LED technology for maximum brightness in a compact, lightweight bulb. The LED 150 Lumens Headlamp from Lighthouse is versatile and can be used for work, around the home, and for outdoor activities such as hiking, camping, and cycling

- Beam distance of 12-19m
- Output of 150 lumens
- Ideal for work that requires the use of both hands, such as car repair and maintenance
- Four output options: high, low, strobe, and SOS mode
- Soft, adjustable headband
- 12hr battery life
- Requires 3 x AAA batteries (supplied)
- Dimensions of bulb: 38 x 41 x 22mm