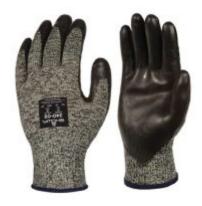

## **Description**

The Showa 240 Arc Flash Gloves are strong and resilient, with a 13 gauge liner containing flame resistant Kevlar, Modacrylic and Fibreglass materials. The seamless liner of the 240 Gloves minimises irritation, along with an ergonomic design to reduce fatigue whilst wearing

- Offers excellent protection against arc flash burns, flames and cuts
- Flat dipped sponge neoprene coating for optimum grip
- Colouring helps to extend wearable life
- Elasticated cuff with knit wrist
- High resistance to cuts EN 388 Level 5 resistance
- EN407 Level 4 resistance to flammability