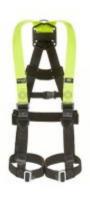

## **Description**

Miller H500 IS1 is a lightweight, unrestrictive harness designed for maximum flexibility, comfort and support. Miller IS1 H500 Harness has mating buckles and breathable padding for ergonomic support on long working days

- Industry Standard style with mating buckles
- H-design leg and side adjustment straps for ergonomic fit
- Fall-impact indicators
- Flexible to accommodate movement and body contours
- Super light and comfortable with breathable padding to reduce overhead and back load
- Anti-tangle for quick, easy donning and doffing
- Improved visible stitch pattern for easy inspection
- Max. weight capacity: 140kg
- Compliant with EN 361: 2002