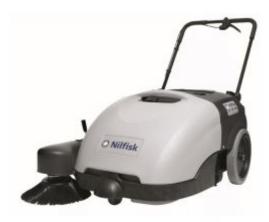

## Nilfisk Silent Walk Behind Sweeper

## **Description**

The Nilfisk Silent Walk Behind Sweeper is ultra-silent, and runs at just 59 dbA. ideal for use in many different areas, the Sweeper is battery powered with an onboard charger

- Suitable for daytime cleaning without causing disturbance
- Standard battery provides up to 2hrs run time on hard floors (allows sweeping of approximately 6,000m2)
- Excellent maneuverability due to large wheels and traction drive
- Main and side brushes can be adjusted to ensure optimum pressure on floor at all times
- Fully adjustable handle that folds down completely, simplifying storage
- Safety switch that de-activates the machine once hopper is opened
- 60litre capacity