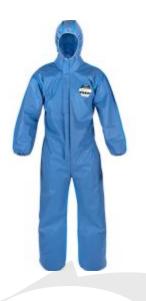

## **Description**

The Lakeland SafeGard 76 Coverall is a Type 5 & 6 Coverall, with stitched and bound seams for optimum comfort and protection. The Safegard 76 Coverall benefits from Lakeland's superior "Super-B" ergonomic design, which maximises fit, durability and freedom of movement. The 55gsm 4-layer SMMS fabric ensures a high level of hazardous dust protection

- Elasticated waist, ankles cuffs and hood
- Three-piece hood for optimum comfort
- Two-piece crotch gusset
- Insert sleeves for maximum freedom of movement
- High level of fabric-air permeability at 40 cubic feet per minute
- EN 6530 tested: Sulphuric Acid 30% CAS No. 67-64-1 (R 3, P 3), Sodium Hydroxide CAS No. 1310-73-2 (R 3, P 3)
- Size: Small