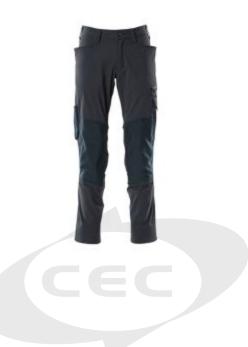

## Mascot Accelerate Stretch Trousers with Kneepad Pockets -Navy

## Description

The Mascot Accelerate Trousers with Kneepad Pockets have been designed with Ultimate Stretch material, which provides unique freedom of movement and optimum comfort to the wearer. Lightweight yet highly durable, the Accelerate Trousers feature adjustable kneepad pockets, which allows for the kneepads to be placed at the best position on the knees

- Water-repellent multifunctional stretch material
- Ergonomic fit, with low waist and form-cut waistband
- Kneepads can be easily inserted to the Cordura kneepad pockets via a zipper
- Reflectors ensure the wearer is visible in low lighting conditions
- Highly durable, with double stitched seams on leg and crotch
- Numerous pockets and integrated ID card holder
- Phone pocket has magnetic fastening
- Colour: Navy
- 235 g/m^2