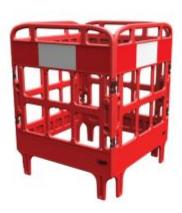

## **Description**

The JSP Portagate 4 Gate Barrier is light and compact yet durable, constructed with blow moulded high density polyethylene. The Class R1 high intensity reflective panels on the Portagate Barrier are 20% more reflective than standard lower grade reflective material

- Can be locked securely into formations by sliding the top hinge clip down panels
- Adjoining clips allow multi-positioning configurations such as a triangle, square or single line
- Can accept anti-trip feet for increased stability
- Recesses allow for toggle mounted courtesy signs
- Stackable to a height of 20 units
- Each individual barrier section: weight 2kg, height 1m, length of single barrier 750mm