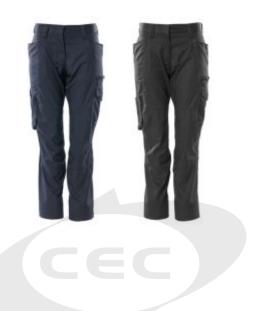

## Mascot Accelerate Ladies Diamond Extra Lightweight Trousers

## **Description**

Mascot Accelerate Ladies Diamond Lightweight Trousers are specially designed for women with a difference of greater than 20 centimetres between their waist and hip measurements. Mascot Accelerate Ladies Diamond Trousers are extra lightweight and offer excellent breathability

- 50% cotton, 50% polyester
- Lightweight and breathable
- Low waist with form-cut waistband and belt loops
- Pockets on front, back and thighs, and also features phone and hidden pockets
- Detachable ID card holder
- Ultra lightweight, ideal for warm work environments
- Added visibility with print and reflectors
- Double stitched seams
- Ergonomic fit with excellent movement and comfort
- Available in Black and Navy
- Diamond Ladies fit: designed for a difference of more than 20 centimetres between hip and waist
  - for differences less than 20 centimetres, use the Pearl fit option