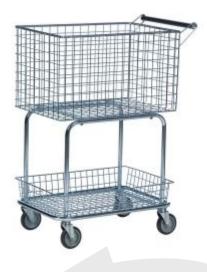

## Description

The Kongamek All-Round Basket Trolley is a versatile, easy-push trolley complete with two storage baskets. Constructed using electro galvanised steel and with a capacity of 100kg the Kongamek All-Round Basket Trolley is extremely durable with 4 solid swivel castors allowing for functional transportation

- Electro galvanised frame
- Welded throughout
- Braked unit
- 2 storage baskets
- Capacity: 100kg
- Supplied flat-packed. Assembly option available

controlled environments company superior standards in cleanroom control 509 Mitchelstown Road, Ballycoolin, Dublin D15 A58X, Ireland T: +353 91 756 400 E: sales@cec.ie W: www.cec.ie