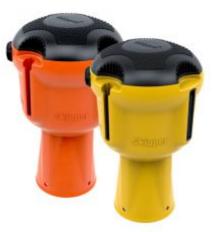

## Description

The Skipper Dummy Unit is effective in acting as the end point of a cordon line. Easy to use, the Dummy Unit sits on top of Traffic Cones or Post and Base Systems

- Does not contain tape; can be used as an end unit where the line of tape does not need to go any further
- Tape end clip can easily be attached to corresponding slot on Dummy Unit
- Robust and durable, yet lightweight
- Available in Orange and Yellow
- 145mm x 145mm x 240mm (W x H x D)
- 400g