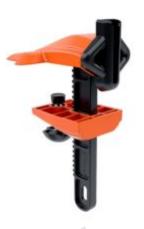

## **Description**

The Skipper Clamp Holder and Receiver is part of the Skipper XS Barrier System, designed for indoor use. The Skipper Clamp Receiver and Holder can be used with surfaces such as door frames, workbenches, or shelves

- Can be used as a holder for unit and a receiver for belt end of Skipper XS Barrier System
- Can be used as a receiver for belt end of Skipper Barrier System
- Soft pads prevent scratching or damage
- For use with angular surfaces, such as racks, shelves, door frames, poles, or work surfaces up to 97MM wide
- Fully adjustable for versatility
- Can be positioned vertically or horizontally
- Dimensions (W x H x D): 140MM x 223MM x 103MM
- Weight: 205g