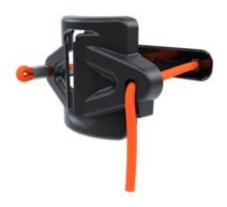

## **Description**

Skipper Strap Holder and Receiver - Curved is used with the Skipper XS Barrier System as both a holder or receiver. The Skipper Strap Curved Holder and Receiver uses a strong bungee cord to securely attach to cylindrical surfaces, such as poles and posts

- Uses a 600mm bungee cable to tighten around any cylindrical surface, such as posts, poles, trees, scaffolding, and pillars
- Fully adjustable tourniquet
- Can be used as a receiver for the Skipper Unit
- Fits to either the Unit or the Belt of the Skipper XS Barrier Unit
- Fits the Skipper Accessories range, including Recycling Bin, Safety Dispenser, and Sanitiser Bracket
- Dimensions (W x H x D): 131MM x 105MM x 40MM
- Weight: 85g