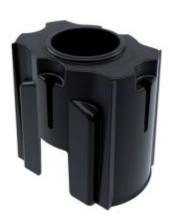

## **Description**

The Skipper Post and Base Collar fits onto the Skipper Barrier Posts to form a quick and easy storage or disposal station. The Skipper Post and Base Collar is compatible with a variety of Skipper Accessories, such as the Recycling Bin and Safety Dispenser

- Easily mounts on barrier post
- Skipper Barrier Unit can be used in conjunction to provide a unique recycling/storage station on a barrier
- Still allows use of Skipper Sign Holder and Safety Light
- Holds up to four accessories
- Weight: 430g
- Dimensions (H x W x D): 185MM x 191MM x 131MM