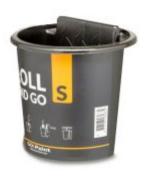

## **Description**

Go Paint Roll and Go Paint Bucket conveniently allows the user to carry paint, roller and brush in one hand. The Roll and Go Paint Bucket is ideal for smaller jobs in difficult to reach places

- Separate compartment for storing brush or roller
- Vertical rolling surface that allows excess paint to flow back down
- Handle for holding or for easy-access storage, such as a ladder tread
- Makes paint jobs easier as paint, roller, and brush are portable
- Small size, ideal for touch ups or hard-to-reach areas
- Suits mini rollers and paint brushes
- Capacity: 1.25L
- Can be used with Go Paint Liners