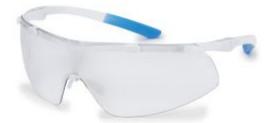

## Description

- The Uvex Super Fit CR is the lightest autoclavable safety spectacles in the world, it contains nonallergenic material free of harmful substances and ultra thin wraparound lenses
- The Ultra thin Scratch-resistant lenses offer optimum protection against mechanical hazards
- The anti-fog coating guarantees clear vision even in high air humidity and extremes of temperature
- Fulfils the specifications of optical class 1 and all other requirements in accordance with EN 166
- PC clear/UV 2C-12
- Colour: Light blue/White
- Weighs 21g