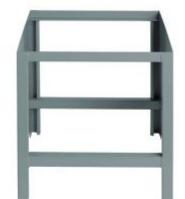

## Description

The PELstor COSHH Cabinet Mounting Stand is an accessory for the COSHH Cabinets. The COSHH Cabinet Mounting Stand is a durable and effective support stand for holding a cabinet above the floor

- Welded construction from 0.9mm zintec steel
- Powder coated grey
- 459MM x 459MM x 450MM
- Suitable for PELstor COSHH Cabinets only (width 459MM)

controlled environments company superior standards in cleanroom control 509 Mitchelstown Road, Ballycoolin, Dublin D15 A58X, Ireland T: +353 91 756 400 E: sales@cec.ie W: www.cec.ie