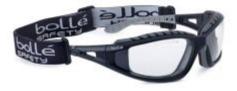

## **Bolle Tracker II Safety Glasses**

## **Description**

Bolle Tracker II Safety Glasses combine the secure fit and seal of goggles with the lightweight comfort of glasses. With a removable headband, Bolle Tracker II Safety Glasses provide medium impact protection and an excellent field of view

- Removeable adjustable headband for a goggle-like fit
- Clear polycarbonate impact-resistant lenses
- Chemical, dust, and debris protection
- · Anti-fog and anti-scratch coating
- Vented for excellent clarity of vision
- Removable foam seal for added impact and dust protection
- Optimised for continuous and indoor wear
- Supplied with microfibre storage pouch
- Lens marking: 2C-1,2 Crown 1 BT KN CE
- Conforms to EN 166-1F, EN 170-1F and EN 166 B 3,4
- Lens colour: Clear