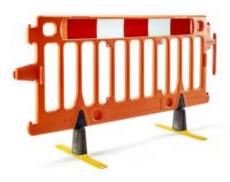

## **Description**

Dependable 2M Reflective Orange Traffic Barrier is a versatile and strong solution for erecting a temporary safety perimeter or barrier. Ideal for use on roads, sites, and pavements, the Dependable 2M Reflective Orange Traffic Barrier makes traffic and crowd control easy, safe, and effective

- Sturdy plastic traffic barrier with reflective stripe for high visibility
- Wind-resistant to 20 miles per hour
- Hi-vis reflective tape improves visibility at night and on roads and highways
- Patented hook and pin linking system keeps barriers securely connected
- · Highly visible and flat feet present a minimal trip hazard for public safety
- Adapts to uneven surfaces and can be used on slanted or rocky ground
- · Suitable for indoor and outdoor use
- Pre-drilled holes for easy fitting of signs
- Can be arranged in a variety of shapes and configurations
- Ideal for creating a perimeter or barrier on roads, hazards, highways, pavements, sites and streets
- Height: 1MLength: 2.05MWeight: 11kg