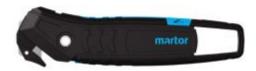

## Description

Martor Secumax 350 Knife has a concealed blade with a cutting edge and a tape splitter. Lightweight and compact, the Martor Secumax 350 Cutter has an ergonomic fit and soft grip for comfort and ease of use

- Retractable concealed blade for maximum safety
- Cutting edge and tape splitter
- Can be used by left or right hands
- 6MM cutting depth
- Cutting materials: paper, plastic, film, foil, textiles, yarn, strapping, and cardboard up to 2ply
- Soft, ergonomic grip
- Spare blade in knife body
- Tool-less blade change
- Weight: 37g
- Dimensions (L x W x H): 154MM x 12MM x 40MM
- Fits Martor 3550 Blade