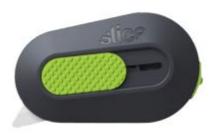

## Slice 10514 Auto-Retractable Mini Cutter

## **Description**

The Slice 10514 Auto-Retractable Mini Cutter is highly versatile, and can be used as a safety box cutter, a pocket knife or a kitchen multi-tool. The Auto-Retractable Mini Cutter has an ambidextrous design, making it suitable for everyone

- Auto-retractable blade for safety
- Built-in magnet
- Ambidextrous design for left-handed users, simply switch the blade to the opposite slot
- Includes one rounded-tip safety blade which is non-sparking, chemically inert and non-rusting
- Spare rounded tip blades SLICE10404 available separately