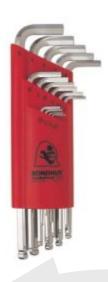

## Bondhus Briteguard 15 Piece Ball Point Hex Key Set Long

## **Description**

Bondhus tools are all made with Protanium® High Torque Steel to provide the extra measure of strength you need. Protanium® is 20% stronger than 8650 or Chrome Vanadium. BriteGuard™ finish offers attractive, professional quality that is easy to clean and corrosion resistant

- 15 Extra Long Pieces
- Sizes: 1.27, 1.5, 2, 2.5, 3, 3.5, 4, 4.5, 5, 5.5, 6, 7, 8, 9, 10mm
- Ball End inserts into screw at a 25° angle
- Ball End saves time by quickly funneling tool into screw
- 25° angle allows natural hand and wrist movement
- Superior Ball End strength and working angle
- Works in hard-to-reach places