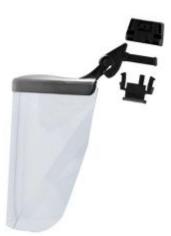

## Description

The JSP Surefit Carrier and Visor are ideal for use with the JSP EVO safety helmets. Easy to attach, the Surefit Carrier and Visor enables the wearer to have protection against additional hazards

- Protects against medium energy high-speed particles at 120 m/s (270 mph). liquid droplets and molten metal
- 20cm polycarbonate visor
- Compatible with EVO Helmets
- Conforms to EN 166 1.B.3.9

superior standards in cleanroom control