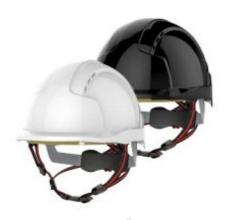

## **Product Images**

## **Description**

The JSP EVOLite Skyworker Safety Helmets feature a suspension system and shell structure that has been specifically designed for working at a height. A shock absorbing, vented EPS liner within the Skyworker Safety Helmet offers optimum side, front and rear impact protection, in addition to providing increased comfort