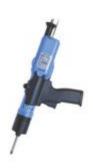

## **Description**

The Delvo A Series Brushless Screwdriver is an eco-friendly electric screwdriver, featuring a lever start and a torque range from 3.8 - 7.0 Nm. The A Series Brushless Screwdriver is suitable for machine screws from 6mm - 8mm and tapping screws from 4.5mm - 6mm

- Brushless motor
- Equipped with torque adjustment cover
- Conforms to the RoHS Directive
- Pistol grip DLW2300 (non-ESD)
- Lever start
- Torque range: 3.8 7.0 Nm
- Free speed: 650min 1
- Weight: 870g
- Voltage: 230 V AC, 50/60 Hz
- Machine screw size: 6MM 8MM
- Tapping screw size: 4.5MM 6MM
- Power consumption: 45W