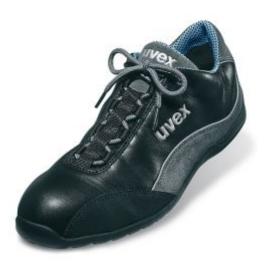

## **Description**

The Uvex Motorsport Safety Shoe is a stylish and modern unisex safety shoe with a sporty look. The Motorsport Safety Shoe is ideal for light industrial work environments

- Steel toe cap, resistant to 200J
- Unisex
- Nappy leather upper material
- Insole is both removable and climate optimised according to Uvex climazone for enhanced comfort to the wearer
- Soft padding on tongue and collar
- Flexible, abrasion-resistant and non-slip rubber sole
- Width: 11 mondopoint
- EN ISO 20345 S1 SRA
- Selected sizes available