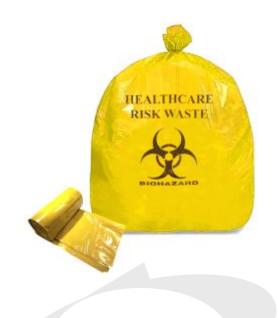

## Description

The Reliable Healthcare Waste Printed Bags are robust and durable, with a 200g gauge. Wound without a core and perforated for easy tear off, the Healthcare Waste Printed Bags are brightly coloured for easy identification

- 'Healthcare Waste' label clearly printed on bag
- 200g gauge
- 50 micron
- Plus/Minus 5% tolerance
- Constructed from a polymer mix (5% yellow masterbatch, 85% clear, recycled LDPE, 100% recycled LLDPE blend)
- Wound without a core
- Perforated for easy tear off
- 37" x 43" (660.4MM x 1092.2MM)
- Case 100 rolls of 10 bags, 10 rolls per box