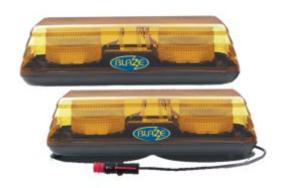

## **Vision Alert Blaze 2 LED Minibar**

## **Description**

The Blaze II LED Minibar features 16 powerful LED heads per module, each giving a flash rate of 65FPM for maximum visibility. Combining the solid state, maintenance free and long life nature of LED technology with a proven tough housing design, this Blaze II Minibar is designed to maximise resilience to excessive vibration and increase the life of the product

## Features:

- Low profile aerodynamic styling
- 3 Mount options, 1 Bolt, 2 Bolt, Magnetic
- Polycarbonate moulded base and lens
- 65PFM per module and 16 head LED technology
- Height: 110mm
- 12/24V
- Standard: ECE R65